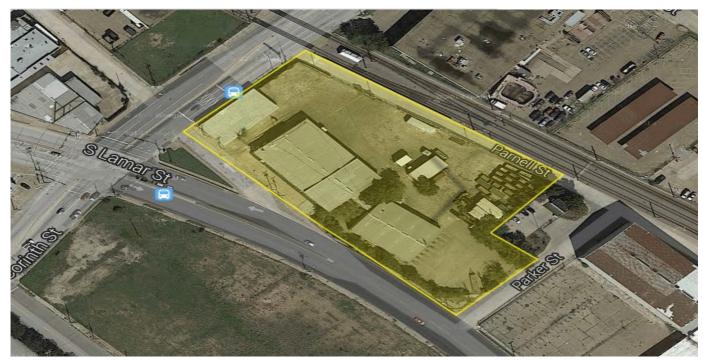

# 2112 S Lamar St Dallas, TX 75215

Industrial Property For Sale

Warehouses / Texas / Dallas / 2112 S Lamar St, Dallas, TX 75215

### **INVESTMENT HIGHLIGHTS**

Total of 2.36 acres positioned and ready for redevelopment into multifamily, condos, or storage for the growing area

Located within a 20 minute drive to the Dallas Love Field Airport and under 30 minutes to the Dallas/Fort Worth International Airport Buildings are located in The Cedars and are in walking distance to restaurants, bars, entertainment venues, and shops

### **PROPERTY FACTS**

| Property<br>Type             | Industrial | Year Built                              | 1986         |
|------------------------------|------------|-----------------------------------------|--------------|
| Property<br>Subtype          | Wareh∨     | Tenancy                                 | Single       |
| Building<br>Class            | С          | Parking<br>Ratio                        | 1.1/1,000 SF |
| Lot Size                     | 2.36 AC    | Clear<br>Ceiling<br>Height              | 14 FT        |
| Rentable<br>Building<br>Area | 28,738 SF  | No. Drive In<br>/ Grade-<br>Level Doors | 3            |
| No. Stories                  | 1          | Opportunity<br>Zone                     | yNo          |